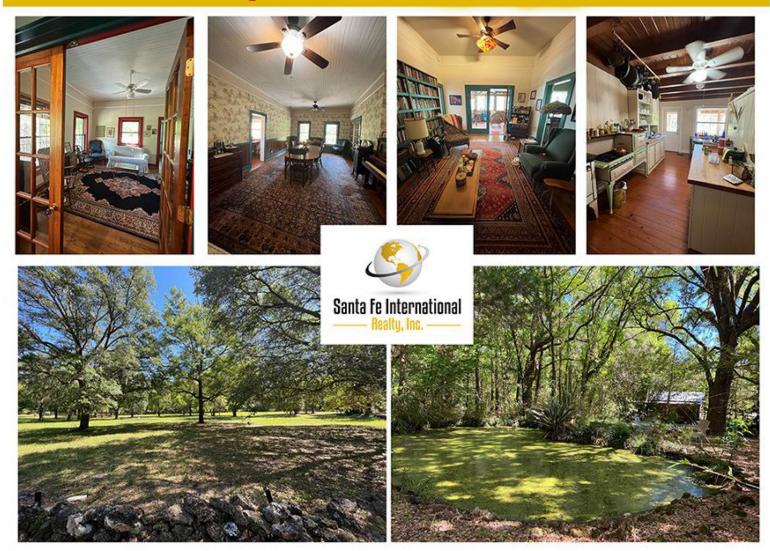

## *"LUCY'S DIAMOND"* 130 ACRE NATURE ESTATE NORTH CENTRAL FLORIDA 20251 N.E. 60th Street Williston, FL 32696

LUCY'S DIAMOND is a stunning private estate spanning over 130 acres, offering a myriad of features and natural wonders. Nestled in Williston, FL, within picturesque NE Levy Co., this remarkable property boasts a unique spring formation and karst window, three scenic swimming and fishing lakes, a charming historic homestead, and a diverse array of flourishing flora and fauna.

It's exceptional location places it conveniently between Gainesville and the esteemed University of Florida, as well as the renowned Ocala World Equestrian Center. Enveloped in a perpetual conservation easement, this rustic sanctuary is dedicated to preserving nature and wildlife. The property also includes an additional 5-acre building envelope, allowing for the construction of three future residences, each up to 2000 square feet, along with a 600 square foot outbuilding EACH. The current land utilization encompasses 30 acres of planted pine, 6 acres of horse pasture, 2.4 acres allocated for residential purposes, and the remaining balance designated as wildlife habitat. Situated within the Priest Prairie watershed, an area of high aquifer recharge, and surrounded by vast farming lands, *LUCY'S DIAMOND* offers an extraordinary setting for a family compound, a recreational retreat for nature or hunting enthusiasts, or a cherished home for avid University of Florida Gator fans.