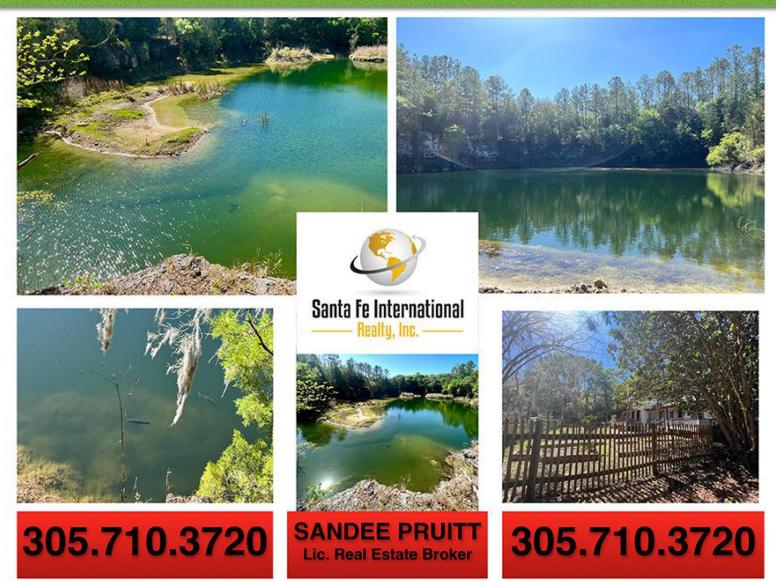

## *"LUCY'S DIAMOND"* 130 ACRE NATURE ESTATE NORTH CENTRAL FLORIDA 20251 N.E. 60th Street Williston, FL 32696

LUCY'S DIAMOND is a stunning private estate spanning over 130 acres, offering a myriad of features and natural wonders. Nestled in Williston, FL, within picturesque NE Levy Co., this remarkable property boasts a unique spring formation and karst window, three scenic swimming and fishing lakes, a charming historic homestead, and a diverse array of flourishing flora and fauna.

It's exceptional location places it conveniently between Gainesville and the esteemed University of Florida, as well as the renowned Ocala World Equestrian Center. Enveloped in a perpetual conservation easement, this rustic sanctuary is dedicated to preserving nature and wildlife. The property also includes an additional 5-acre building envelope, allowing for the construction of three future residences, each up to 2000 square feet, along with a 600 square foot outbuilding EACH. The current land utilization encompasses 30 acres of planted pine, 6 acres of horse pasture, 2.4 acres allocated for residential purposes, and the remaining balance designated as wildlife habitat. Situated within the Priest Prairie watershed, an area of high aquifer recharge, and surrounded by vast farming lands, *LUCY'S DIAMOND* offers an extraordinary setting for a family compound, a recreational retreat for nature or hunting enthusiasts, or a cherished home for avid University of Florida Gator fans.